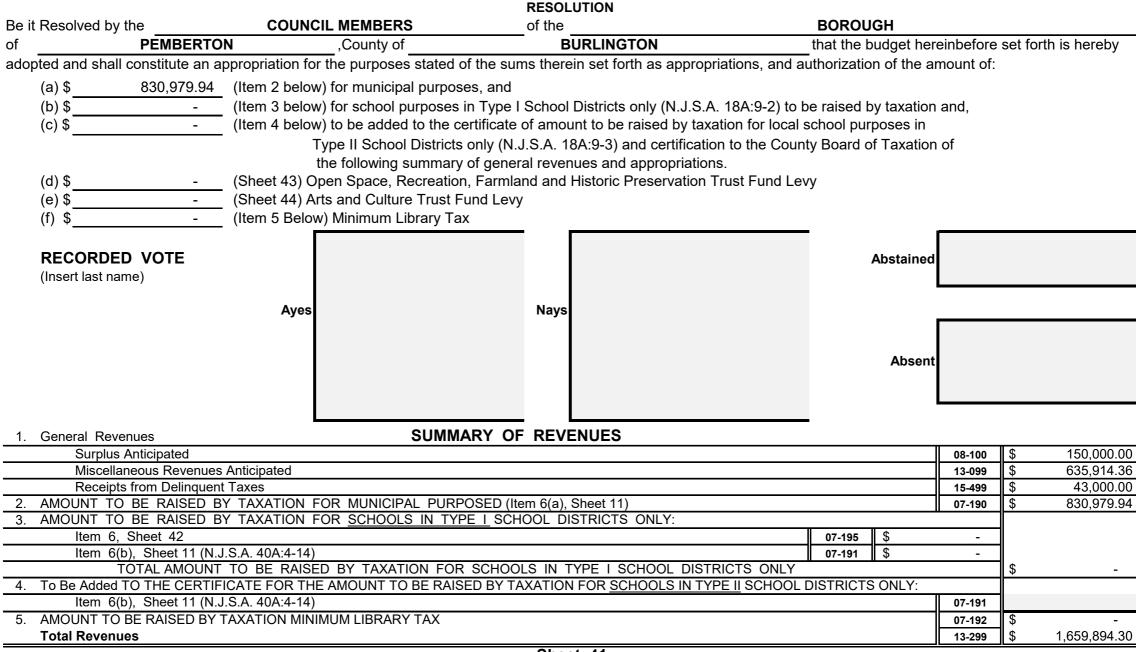

#### SUMMARY OF CURRENT FUND SECTION OF APPROVED BUDGET

|                                                                             |                           |                                                               | YEAR 2024    |  |
|-----------------------------------------------------------------------------|---------------------------|---------------------------------------------------------------|--------------|--|
| General Appropriations For: (Reference to item and sheet number should be o | mitted in adv             | vertised budget)                                              | xxxxxxxxxxx  |  |
| 1. Appropriations within "CAPS" -                                           |                           |                                                               | xxxxxxxxxxxx |  |
| (a) Municipal Purposes {(Item H-1, Sheet 19)(N.J.S.A. 40A:4-45.2)}          |                           |                                                               | 1,284,326.00 |  |
| 2. Appropriations excluded from "CAPS" -                                    | ****                      |                                                               |              |  |
| (a) Municipal Purposes {(Item H-2, Sheet 28)(N.J.S.A. 40A:4-53.3 as ar      | 293,368.90                |                                                               |              |  |
| (b) Local District School Purposes in Municipal Budget (Item K, Sheet       | 29)                       |                                                               | -            |  |
| Total General Appropriations excluded from "CAPS" (Item O, Sheet 29)        |                           |                                                               |              |  |
| 3. Reserve for Uncollected Taxes (Item M, Sheet 29) Based on Estimated      | 97.00%                    | Percent of Tax Collections                                    | 82,199.40    |  |
|                                                                             |                           | Building Aid Allowance 2024 - \$                              |              |  |
| 4. Total General Appropriations (Item 9, Sheet 29)                          |                           | for Schools-State Aid 2023 - \$                               | 1,659,894.30 |  |
| 5. Less: Anticipated Revenues Other Than Current Property Tax (Item 5, Shee | <b>t 11)</b> (i.e. Surplu | s, Miscellaneous Revenues and Receipts from Delinquent Taxes) | 828,914.36   |  |
| 6. Difference: Amount to be Raised by Taxes for Support of Municipal Budget | (as follows)              |                                                               | xxxxxxxxxxx  |  |
| (a) Local Tax for Municipal Purposes Including Reserve for Ur               | ncollected Tax            | xes (Item 6(a), Sheet 11)                                     | 830,979.94   |  |
| (b) Addition to Local District School Tax (Item 6(b), Sheet 11)             |                           |                                                               | -            |  |
| (c) Minimum Library Tax                                                     |                           |                                                               | -            |  |
|                                                                             |                           |                                                               |              |  |
|                                                                             |                           |                                                               |              |  |
|                                                                             |                           |                                                               |              |  |
|                                                                             |                           |                                                               |              |  |

### **CURRENT FUND - ANTICIPATED REVENUES**

|                                                                                            |         | Anticipated |             | Realized in  |
|--------------------------------------------------------------------------------------------|---------|-------------|-------------|--------------|
| GENERAL REVENUES                                                                           | FCOA    | 2024        | 2023        | Cash in 2023 |
| 1. Surplus Anticipated                                                                     | 08-101  | 150,000.00  | 70,000.00   | 70,000.00    |
| 2. Surplus Anticipated with Prior Written Consent of Director of Local Government Services | 08-102  |             |             |              |
| Total Surplus Anticipated                                                                  | 08-100  | 150,000.00  | 70,000.00   | 70,000.00    |
| 3. Miscellaneous Revenues - Section A: Local Revenues                                      | xxxxxxx | xxxxxxxxxxx | xxxxxxxxxxx | xxxxxxxxxx   |
| Licenses:                                                                                  | xxxxxx  | xxxxxxxxxxx | xxxxxxxxxxx | xxxxxxxxxxx  |
| Alcoholic Beverages                                                                        | 08-103  |             |             |              |
| Other                                                                                      | 08-104  | 3,000.00    | 3,000.00    | 4,002.00     |
| Fees and Permits                                                                           | 08-105  |             |             |              |
| Fines and Costs:                                                                           | xxxxxx  | xxxxxxxxxxx | xxxxxxxxxxx | xxxxxxxxxx   |
| Municipal Court                                                                            | 08-110  | 115,000.00  | 104,000.00  | 156,462.67   |
| Other                                                                                      | 08-109  |             |             |              |
| Interest and Costs on Taxes                                                                | 08-112  | 5,000.00    | 5,000.00    | 9,179.08     |
| Interest and Costs on Assessments                                                          | 08-115  |             |             |              |
| Parking Meters                                                                             | 08-111  |             |             |              |
| Interest on Investments and Deposits                                                       | 08-113  |             |             |              |
| Anticipated Utility Operating Surplus                                                      | 08-114  |             | 104,000.00  | 104,000.00   |
|                                                                                            |         |             |             |              |
|                                                                                            |         |             |             |              |
|                                                                                            |         |             |             |              |
|                                                                                            |         |             |             |              |
|                                                                                            |         |             |             |              |