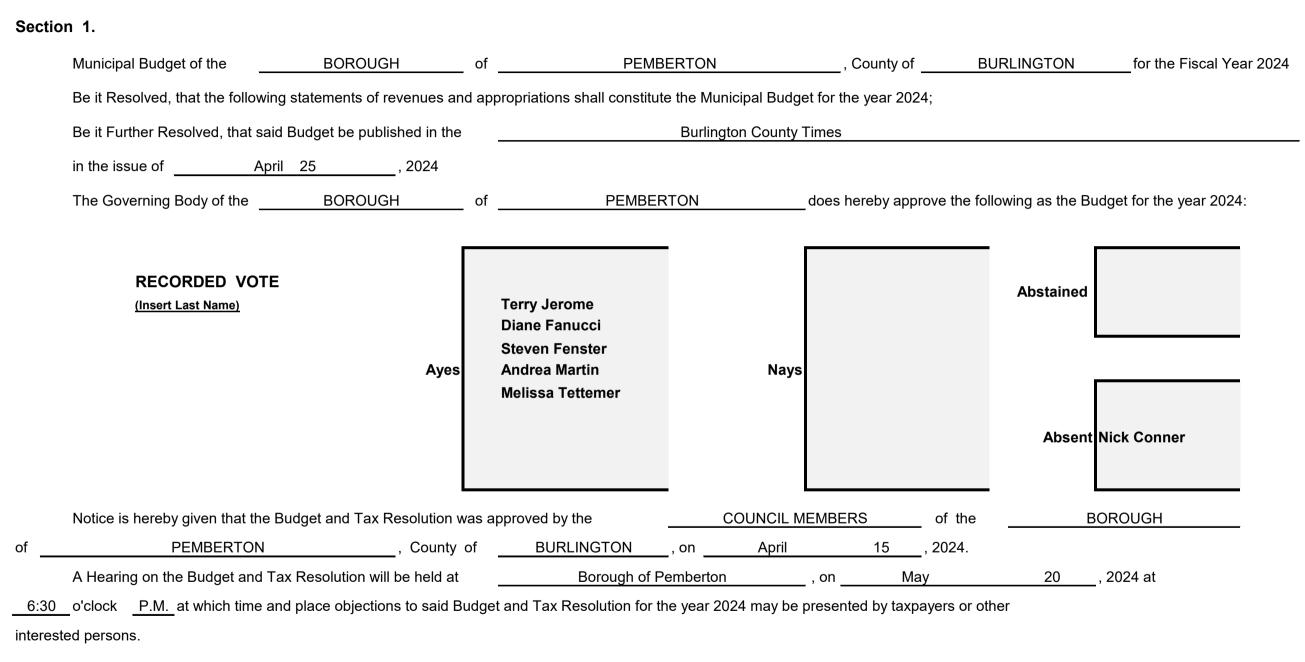

Official Mailing Address of Municipality

Borough of Pemberton 50 Egbert Street Pemberton New Jersey 08068

Fax #: (609) 894-9417

2024 MUNICIPAL BUDGET

|                                                                                        |                                                                                                                                                                                                                                                                                                                                  |                                                              |                               | DOLI                                                |                                                                                          |                                                                                                                                |                               |
|----------------------------------------------------------------------------------------|----------------------------------------------------------------------------------------------------------------------------------------------------------------------------------------------------------------------------------------------------------------------------------------------------------------------------------|--------------------------------------------------------------|-------------------------------|-----------------------------------------------------|------------------------------------------------------------------------------------------|--------------------------------------------------------------------------------------------------------------------------------|-------------------------------|
| Municipal Budget of the                                                                | BOROUGH                                                                                                                                                                                                                                                                                                                          | of                                                           | PEMBERTON                     | , County of                                         | BURLINGTON                                                                               | for the Fiscal Year 202                                                                                                        | 4.                            |
| hereof is a true copy of the Buc<br>15 day of                                          | t the Budget and Capital Budget and<br>dget and Capital Budget approved b<br><u>April</u><br>will be made in accordance with the<br>Certified by me, this <u>15</u>                                                                                                                                                              | y resolution of the<br>, 2024<br>provisions of N.J.          | e Governing Body on the       |                                                     | 50<br>Pemberto<br>(6                                                                     | mberton.comcastbiz.net<br>Clerk<br>Egbert Street<br>Address<br>on New Jersey 08068<br>Address<br>609) 894-8222<br>Phone Number |                               |
| a part is an exact copy of the o                                                       | 15 day of <u>A</u><br>cpa <u>601</u>                                                                                                                                                                                                                                                                                             | Governing Body, th<br>and the total of a                     | nat all<br>nticipated<br>2024 | a part is an exact copy<br>additions are correct, a | of the original on file with<br>all statements contained I<br>otal of appropriations and | ncastbiz.net                                                                                                                   | Body, that all of anticipated |
|                                                                                        |                                                                                                                                                                                                                                                                                                                                  |                                                              | DO NOT USE THESE S            | PACES                                               |                                                                                          |                                                                                                                                |                               |
| <u>(/</u><br>It is hereby certified that the amoun<br>compared with the approved Budge | CATION OF <u>ADOPTED</u> BUD<br><u>Do not advertise this Certification form</u> )<br>ts to be raised by taxation for local purpo<br>et previously certified by me and any char<br>en made. The adopted budget is certified<br>STATE OF NEW JERSEY<br>Department of Community Affairs<br>Director of the Division of Local Govern | oses has been<br>nges required as a<br>I with respect to the |                               |                                                     |                                                                                          |                                                                                                                                |                               |
| Dated:, 2024                                                                           | Ву:                                                                                                                                                                                                                                                                                                                              |                                                              | Sheet 4                       |                                                     |                                                                                          |                                                                                                                                |                               |

Sheet 1

#### MUNICIPAL BUDGET NOTICE

Sheet 2